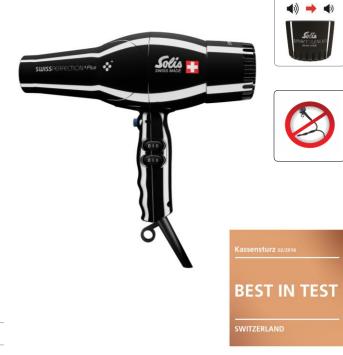

# **SOLIS** Swiss Perfection Plus

The strongest SOLIS ever with Smart Silencer and 360°-Cord.

#### ProtectION Technology

ProtectION technology generates 8x more ions. This means shorter drying times, smoother and shinier hair.

#### Smart Silencer

The Solis Smart Silencer efficiently reduces the noise and allows relaxed hair drying.

## 360°-Cord

The Solis 360°-Cord avoids tangling of the cable and allows total freedom of movement.

Type 3801

#### Multiple speed and heat settings

Ergonomic handle with 4 heat and 2 air speed settings.