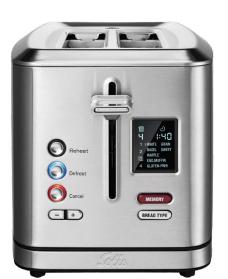

#### Detachable bun warmer

The solid warming rack with heat-insulated handles warms up buns, croissants and much more.

| Article no.: | 920.16                      |
|--------------|-----------------------------|
| Material:    | stainless steel             |
| Output:      | 800 - 950 W                 |
| Weight:      | 1.4 kg (without bun warmer) |
| Dimensions:  | 18 x 27 x 19 cm             |
|              | $(w \times d \times h)$     |
| EAN:         | 7611210920168               |