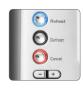

#### Defrost & reheat function

Simply defrost frozen pastries or quickly reheat toast or bread for ultimate convenience and optimal taste.

#### Count-down timer

The count-down timer displays the remaining duration of the selected operation.