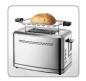

# **SOLIS** Flex Toaster

Type 8004

Individually adjustable toaster with 7 programs for different types of bread and pastries, 4 freely programmable memory locations, countdown timer and much more.

#### Detachable bun warmer

The solid warming rack with heat-insulated handles warms up buns, croissants and much more.

| Article no.: | 920.16                      |
|--------------|-----------------------------|
| Material:    | stainless steel             |
| Output:      | 800 - 950 W                 |
| Weight:      | 1.4 kg (without bun warmer) |
| Dimensions:  | 18 x 27 x 19 cm             |
|              | $(w \times d \times h)$     |
| EAN:         | 7611210920168               |