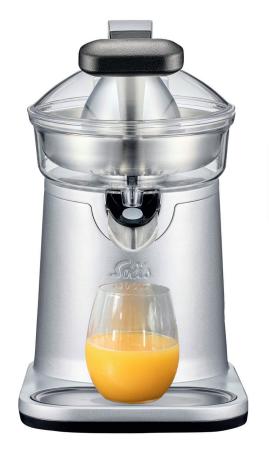

## **Solis** Citrus Press Station

Healthy vitamins directly in your glass. Naturally homemade and fresh.

Suitable for citrus fruits of all sizes

Two different juice filters

## **Features**

- + Solid, robust press cone made of heavy die-cast aluminium
- + Suitable for citrus fruits of all sizes
- + Two different juice filters to retain more or less fruit pulp
- + Non-drip fold-up spout
- + Effortless juice extraction thanks to lever arm
- + Juicer housing and fruit pulp filter made of hygienic
- + stainless steel
- + Can be used with or without dust protection lid
- + All removable parts are dishwasher safe
- + Removable, easy to clean drip tray
- + Powerful motor with 230 watt output
- + All plastic parts are BPA-free

Type 8454

reddot winner 2020

Art.-No.: 921.83 Colour: Silver Power: 230 Watt Weight: 4,1 kg

Dimensions: 18 x 28 x 31 cm

(w x h x d)

EAN Code: 7611210921837