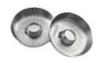

## **Features**

- + Solid, robust press cone made of heavy die-cast aluminium
- + Suitable for citrus fruits of all sizes
- + Two different juice filters to retain more or less fruit pulp
- + Non-drip fold-up spout
- + Effortless juice extraction thanks to lever arm
- + Juicer housing and fruit pulp filter made of hygienic
- + stainless steel
- + Can be used with or without dust protection lid
- + All removable parts are dishwasher safe
- + Removable, easy to clean drip tray
- + Powerful motor with 230 watt output
- + All plastic parts are BPA-free