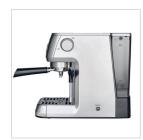

## **Solis** Barista Perfetta Plus

Type 1170

Compact elegance for your perfect coffee. It's just Perfetta. It fits into the smallest of kitchens and was developed with real love to get the best out of every single coffee bean: This ist he SOLIS Barista Perfetta Plus.

Provides a reminder to change the water filter, descale and clean the brewing unit. Includes automatic cleaning programmes.

Choose between three automatic switch-off systems to save energy.

- + Several programm and reminder functions
- + Pre-brew for a perfect aroma
- + Ø 54 mm stainless steel filter holder with two
- + spouts
- + Easy control of the extraction pressure via mano-
- + meter
- + Hot water and steam function
- + Stainless steel housing and accessories
- + Thermoblock heating system (ready in 40 sec)
- + Pump pressure with 15 bar
- + 1,7 litres water tank
- + Incl. single- and double-walled filter for 1 and 2 cups
- + Scope of delivery: 2 cups, filter for compact 44
- + mm pods, aluminium tamper, milk jug, measuring
- + spoon, BRITA INTENZA water filter, water hardness test strips as well as cleaning utensils

reddot winner 2020

Art. no.: 980.06 Color: stainless steel Performance: 1'420 - 1'700 W

Weight: 5,7 kg

Dimensions: 18,7 x 37,2 x 32,1 cm

(w x d x h)

EAN code: 7611210980063