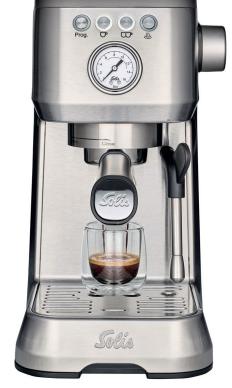

## **Solis** Barista Perfetta Plus

Type 1170

Compact elegance for your perfect coffee. It's just Perfetta. It fits into the smallest of kitchens and was developed with real love to get the best out of every single coffee bean: This ist he SOLIS Barista Perfetta Plus.

Provides a reminder to change the water filter, descale and clean the brewing unit. Includes automatic cleaning programmes.

Choose between three automatic switch-off systems to save energy.

- + Several programm and reminder functions
- + Pre-brew for a perfect aroma
- + Ø 54 mm stainless steel filter holder with two
- + spouts
- + Easy control of the extraction pressure via mano-
- + meter
- + Hot water and steam function
- + Stainless steel housing and accessories
- + Thermoblock heating system (ready in 40 sec)
- + Pump pressure with 15 bar
- + 1,7 litres water tank
- + Incl. single- and double-walled filter for 1 and 2 cups
- + Scope of delivery: 2 cups, filter for compact 44
- + mm pods, aluminium tamper, milk jug, measuring
- + spoon, BRITA INTENZA water filter, water hardness test strips as well as cleaning utensils