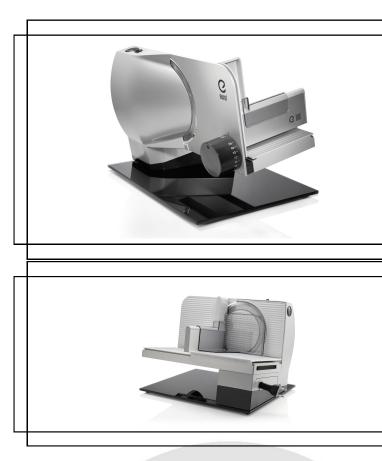

## SLICER FOR THE MOST DEMANDING DOMESTIC USER.

The perfect helper in your kitchen! Elegant black glass plate, fully metallic slicer housing, large metal slicing surface, adjustable blade rotation speed and automatic restractor for storage of the connecting cord, characterized by a 10-degree inclination for ease of use and an ideal slippage of food from the slicer.

- Housing material: Aluminium + glass
- High quality stainless steel blade 2in1
- Inclined design
- Stable and elegant glass plate
- Serrated blade diameter 17 cm
- Cutting width stepless adjustable 0 15 mm, extra fine adjustment 0 – 3 mm
- Blade rotation speed setting
- Max cutting height 14 cm
- Large metal slicing carriage
- Incl. finger protection
- Safety switch
- Blade cover
- Automatic storage of the connecting cord
- Incl. large collecting tray set with a clip
- Complete user experience due to always-available QR code on the slicer