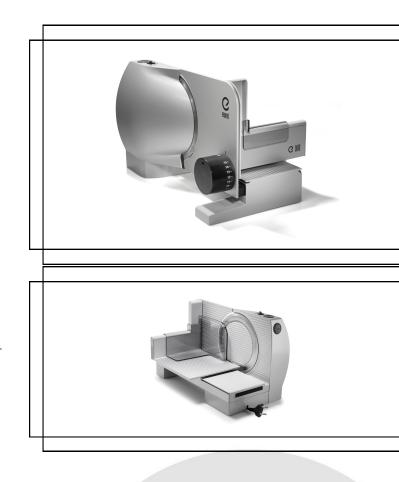

## EPERIENCE THE ADVANTAGES OF ADJUSTING THE ROTATION SPEED OF THE SLICER BLADE

Partly aluminium slicer, thanks to functionalities such as a larger metal carriage surface, a powerful and quiet DC motor and a quality German 2in1 blade, allow very precise and fast slicing of thinner slices of food.

- Housing material: ABS + Aluminium
- High quality stainless steel blade 2in1
- Serrated blade diameter 17 cm
- Cutting width stepless adjustable 0 15 mm, extra fine adjustment 0 – 3 mm
- Blade rotation speed setting
- Max cutting height 14 cm
- Large metal slicing carriage
- Incl. finger protection
- Safety switch
- Blade cover
- Anti slip feet for safe standing
- Easy storage of the connecting cord
- Incl. collecting tray set (SAN) with a clip
- Complete user experience due to alwaysavailable QR code on the slicer

## Technical specifications:

- 220-240 V, 50-60 Hz
- 100 W
- DC Motor
- RPM approx. 110
- Weight: approx 2,46 kg
- Slicer dimensions: 35,2 cm (L) x 23,8 cm (W) x 23 cm (H)
- Gift box dimensions:
  38,8 cm (L) x 26,10 cm (W) x 28,30 cm (H)
- Standard pallet packing: 54 pcs (without transport box)