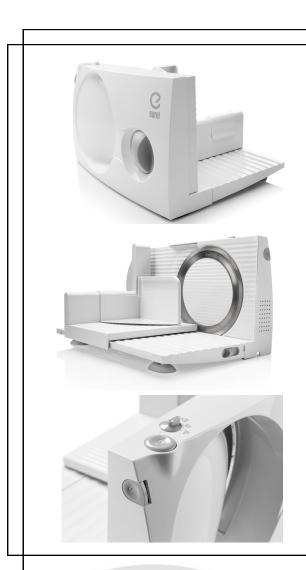

## **EUREL FOOD SLICER RS46**

Product Data Sheet

EXPERIENCE THE ADVANTAGE OF ADJUSTING THE ROTATIONAL SPEED OF THE SLICING BLADE.

Extremly practical food slicer for cutting fresh meat, hard cheeses and bread into perfect slices.

- Foldable design for easy storage
- Housing material: ABS
- High quality stainless steel blade
- Blade rotation speed adjustment
- Cutting Thickness Range 0 17 mm;
- Serrated blade diameter 17 cm
- Large slicing area
- Incl. finger protection
- Safety switch
- Permanent activation
- Easy cleaning and maintenance without the use of tools
- Incl. transparent collecting tray (SAN)
- Complete user experience due to always-available QR code on the slicer
- Designed in EU

## **Technical specifications:**

- 220-240 V, 50-60 Hz
- 100 W
- DC Motor
- RPM approx. 110
- Weight: approx 2,25 kg
- Folded slicer width: 92 mm