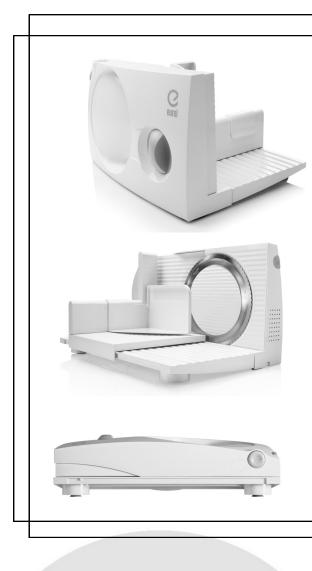

#### SMALL AND FOLDABLE, WITH A LARGE SLICING SURFACE.

Extremly practical food slicer for cutting fresh meat, hard cheeses and bread into perfect slices.

- Foldable design for easy storage
- Housing material: ABS
- Safety switch
- Instant on activation
- High quality stainless steel blade
- Large adjustment knob
- Cutting Thickness Range 0 17 mm;
- Serrated blade diameter 17 cm
- Large slicing area
- Incl. finger protection
- Simply storage of the connecting cord in the appliance housing.
- User friendly design for easy cleaning and maintenance without the use of tools
- Complete user experience due to always-available QR code on the slicer
- Designed in EU

### **Technical specifications:**

- 220-240 V, 50-60 Hz
- 100 W
- DC Motor
- RPM approx. 110
- Weight: approx 1,62 kg
- Folded slicer width: 92 mm